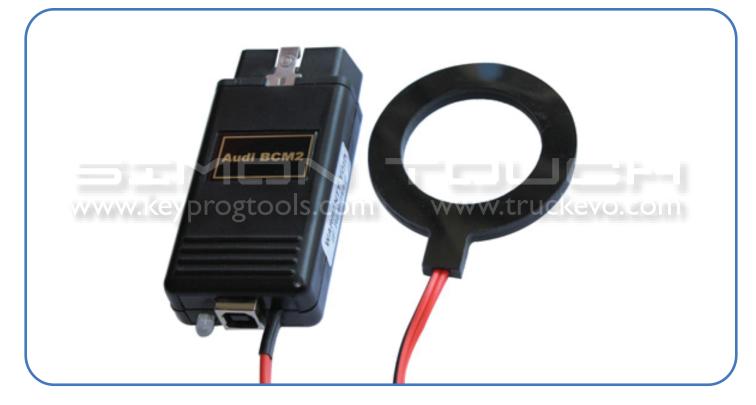

## AUDI BCM2 - MANUAL

**Device Functions as follows:** 

Alarm OFF:

DIP switch: 12345678 DIP switch: xxxx1xxx

Alarm OFF function is set:

- Step1: this step exists only if "Alarm OFF function" is choosen (DIP switch pozition 5 is "ON") After ~10 seconds Procedure will finish with device beep & green led will lit. KeyLearn: