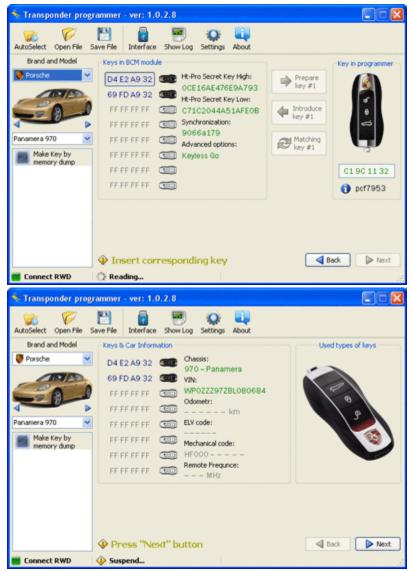

PORSCHE Key programming 2500 EURO

Porsche cayenne 2011/2014 with smart key

Panamera 2011 2014 with smart key

Porsche Boxter/ 911 version 48

RANGE ROVER/LAND ROVER/EVOGUE/JAGUAR Key programming 1000 EURO

Some times all key programming OBD device, even original VCM will not program keys for Range