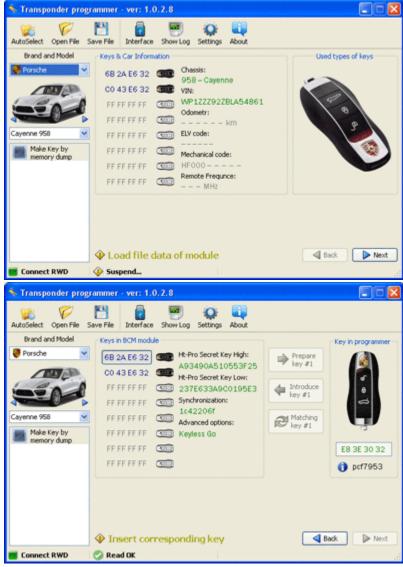

PORSCHE Key programming 2500 EURO

Porsche cayenne 2011/2014 with smart key

Panamera 2011 2014 with smart key

Porsche Boxter/ 911 version 48

RANGE ROVER/LAND ROVER/EVOGUE/JAGUAR Key programming 1000 EURO

Some times all key programming OBD device, even original VCM will not program keys for Range