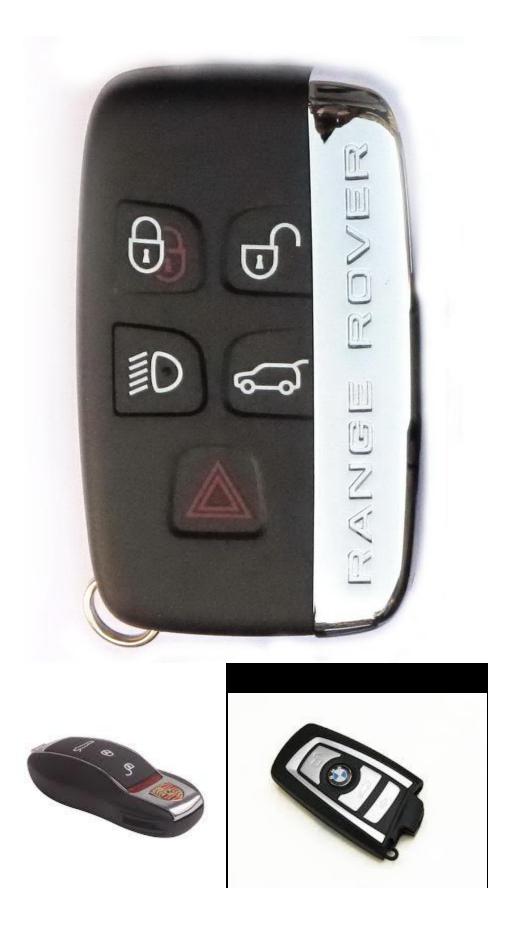

PORSCHE Key programming 2500 EURO

Porsche cayenne 2011/2014 with smart key

Panamera 2011 2014 with smart key

Porsche Boxter/ 911 version 48

RANGE ROVER/LAND ROVER/EVOGUE/JAGUAR Key programming 1000 EURO

Some times all key programming OBD device, even original VCM will not program keys for Range

For some technichal problem

Our device will program keys to all Range versions even the blocked one

FULL PACKAGE OFFER AT 4000 EURO

FIRST IN THE WORLD PORSCHE PANAMERA BMW RANGE

KEY PROGRAMMING BY DUMP FOR NEW MODELS 2010 AND UP AVAILABLE..